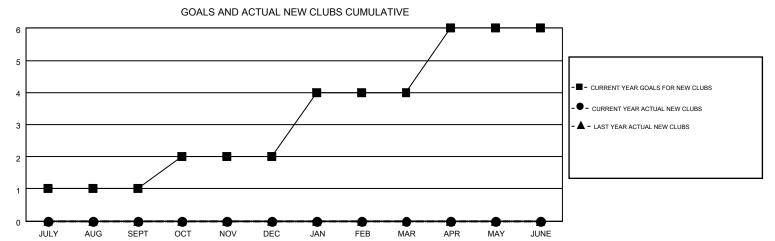

## MONTHLY MEMBERSHIP PROGRESS REPORT

Results as of: 2/28/2015

**LOCATION: IDAHO** 

Multiple District 39

**GARY WONG** GMT CA 1

|               |                  | Clubs             |                  |                  |                       |                    | Members                                |                    |                  |
|---------------|------------------|-------------------|------------------|------------------|-----------------------|--------------------|----------------------------------------|--------------------|------------------|
|               | RESU             | LTS FOR 2014-2015 | i                |                  | RESULTS FOR 2014-2015 |                    |                                        |                    |                  |
| QUARTER       | NEW CLUB<br>GOAL | NEW CLUBS         | DROPPED<br>CLUBS | NET<br>GAIN/LOSS | QUARTER               | NEW MEMBER<br>GOAL | CHARTER AND<br>NEW<br>MEMBERS<br>ADDED | DROPPED<br>MEMBERS | NET<br>GAIN/LOSS |
| JULY/AUG/SEPT | 1                | 0                 | 0                | 0                | JULY/AUG/SEPT         | 64                 | 39                                     | 50                 | -11              |
| OCT/NOV/DEC   | 1                | 0                 | 0                | 0                | OCT/NOV/DEC           | 72                 | 46                                     | 40                 | 6                |
| JAN/FEB/MAR   | 2                | 0                 | 0                | 0                | JAN/FEB/MAR           | 131                | 43                                     | 21                 | 22               |
| APR/MAY/JUNE  | 2                | 0                 | 0                | 0                | APR/MAY/JUNE          | 130                | 0                                      | 0                  | 0                |