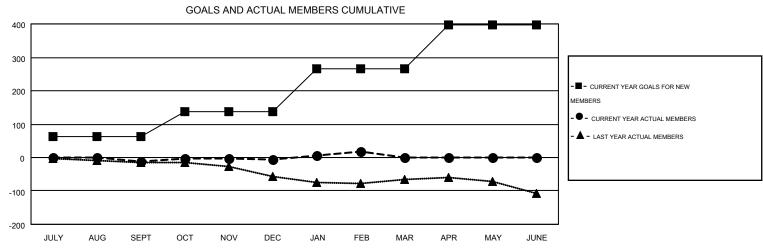

## MONTHLY MEMBERSHIP PROGRESS REPORT

Results as of: 2/28/2015

**LOCATION: IDAHO** 

Multiple District 39

**GARY WONG** GMT CA 1

|               |                  | Clubs             |                  |                  |                       |                    | Members                                |                    |                  |
|---------------|------------------|-------------------|------------------|------------------|-----------------------|--------------------|----------------------------------------|--------------------|------------------|
|               | RESU             | LTS FOR 2014-2015 | i                |                  | RESULTS FOR 2014-2015 |                    |                                        |                    |                  |
| QUARTER       | NEW CLUB<br>GOAL | NEW CLUBS         | DROPPED<br>CLUBS | NET<br>GAIN/LOSS | QUARTER               | NEW MEMBER<br>GOAL | CHARTER AND<br>NEW<br>MEMBERS<br>ADDED | DROPPED<br>MEMBERS | NET<br>GAIN/LOSS |
| JULY/AUG/SEPT | 1                | 0                 | 0                | 0                | JULY/AUG/SEPT         | 64                 | 39                                     | 50                 | -11              |
| OCT/NOV/DEC   | 1                | 0                 | 0                | 0                | OCT/NOV/DEC           | 72                 | 46                                     | 40                 | 6                |
| JAN/FEB/MAR   | 2                | 0                 | 0                | 0                | JAN/FEB/MAR           | 131                | 43                                     | 21                 | 22               |
| APR/MAY/JUNE  | 2                | 0                 | 0                | 0                | APR/MAY/JUNE          | 130                | 0                                      | 0                  | 0                |